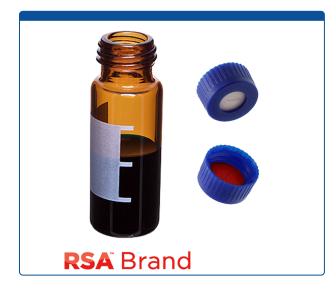

## 9509S-3XWAP-RS

**Vial & Cap Kit** Includes 100 EA 2ml, Screw Top, Amber RSA<sup>™</sup> Autosampler Vials with Write-On Patch and fill lines and 100 EA matching Screw Caps with Silicone Rubber / PTFE Pre-Slit Septa,

Click on links below for more Specifications for the 9mm Vials and Caps:

Supplied with Reduced Surface Activity Vials: Cat. No <u>9509S-WAV-RS</u> and Caps: Cat No. <u>9502S-30C-B</u>

MicroSolv Technology Corporation 9158 Industrial Blvd. NE, Leland, NC 28451 tel. (732) 380-8900, fax (910) 769-9435 Email: customers@mtc-usa.com Website: www.mtc-usa.com Price \$0.00