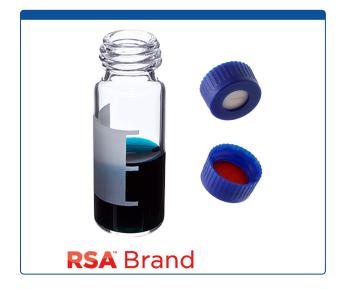

## 9509S-3XWCP-RS

**Vial & Cap Kit** Includes 100 EA 2ml, Screw Top, Clear RSA<sup>™</sup> Autosampler Vials with Write-On Patch and fill lines and 100 EA matching Screw Caps with Silicone Rubber / PTFE Pre-Slit Septa,

Click on links below for more Specifications for the 9mm Vials and Caps:

Supplied with Reduced Surface Activity Vials: Cat. No <u>9509S-WCV-RS</u> and Caps: Cat No. <u>9502S-30C-B</u>

MicroSolv Technology Corporation 9158 Industrial Blvd. NE, Leland, NC 28451 tel. (732) 380-8900, fax (910) 769-9435 Email: customers@mtc-usa.com Website: www.mtc-usa.com Price \$0.00