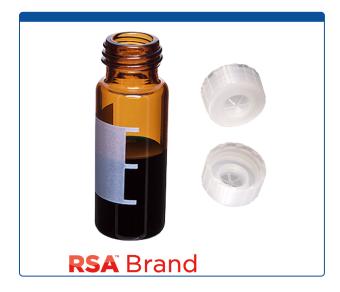

## 9509S-9WAP-RS

**Vial & Cap Kit** Includes 100 EA 2ml, Screw Top, Amber RSA<sup>™</sup> Autosampler Vials with Write-On Patch and fill lines and 100 EA matching Single injection, Screw Caps with a thinned penetration point,

Click on links below for more Specifications for the 9mm Vials and Caps:

Supplied with Reduced Surface Activity Vials: Cat. No <u>9509S-WAV-RS</u> and LCMS/MS compatible Caps: Cat No. <u>9502S-09-PE</u>