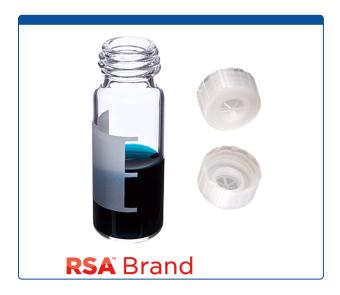

## 9509S-9WCP-RS

Vial & Cap Kit Includes 100 EA 2ml, Screw Top, Clear RSA™ Autosampler Vials with Write-On Patch and fill lines and 100 EA matching Single injection, Screw Caps with a thinned penetration point,