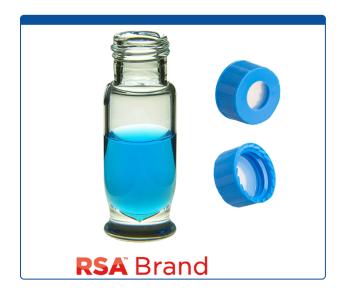

## 9512S-1CP-RS

Vial & Cap Kit Includes 100 EA 1.8ml, Maximum Recovery, Screw Top, Clear RSA<sup>™</sup> Autosampler Vials and 100 EA matching Screw Caps with Clear AQR Silicone Rubber / Clear PTFE, ultra-pure Septa, fitted in the

## Additional Info

Easy Purchase Packs are a convenient way to order and inventory autosampler vials with their matching caps. The kit packaging will open and re-close making it useful for keeping vial and cap types matched, organized and clean during use.

Click on links below for more Specifications for the 9mm Vials and Caps:

Supplied with Reduced Surface Activity Vials: Cat. No <u>9512S-0CV-RS</u> and LCMS/MS compatible Caps: Cat No.<u>9509S-10C-B</u>.