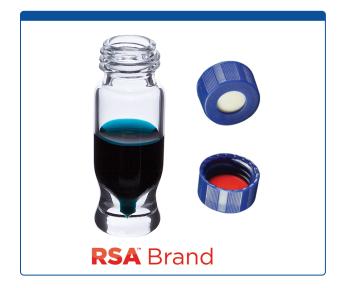

## 9512S-1EMP-RS

Vial & Cap Kit Includes 100 EA 1.2ml, MRQ, Screw Top, Clear RSA™ Autosampler Vials and 100 EA matching Screw Caps with White Silicone Rubber / Red PTFE Soft-Guard Septa, bonded in the Blue Caps. RSA