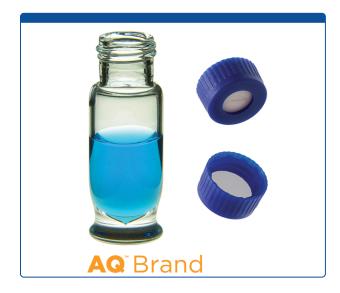

## 9512S-3CP

**Vial & Cap Kit** Includes 100 EA 1.8ml, Maximum Recovery, Screw Top, Clear Autosampler Vials and 100 EA matching Screw Caps with Tan Silicone Rubber / White PTFE, Pre-Slit Septa bonded in the Blue Caps.

## Additional Info

Easy Purchase Packs are a convenient way to order and inventory autosampler vials with their matching caps. The kit packaging will open and re-close making it useful for keeping vial and cap types matched, organized and clean during use.

Click on links below for more Specifications for the 9mm Vials and Caps:

Supplied with Vials: Cat. No 9512S-0CV and Caps: Cat No. 9502S-31-MB

MicroSolv Technology Corporation 9158 Industrial Blvd. NE, Leland, NC 28451 tel. (732) 380-8900, fax (910) 769-9435 Email: customers@mtc-usa.com Website: www.mtc-usa.com