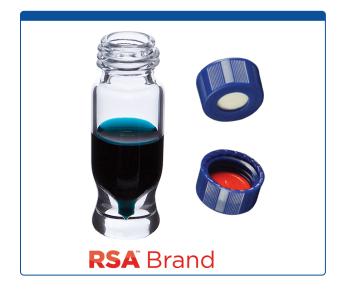

## 9512S-3EMP-RS

**Vial & Cap Kit** Includes 100 EA 1.2ml, MRQ, Screw Top, Clear RSA<sup>™</sup> Autosampler Vials and 100 EA matching Screw Caps with White Silicone Rubber / Red PTFE Pre-Slit Soft-Guard Septa, bonded in the Blue Caps.

## Additional Info

Easy Purchase Packs are a convenient way to order and inventory autosampler vials with their matching caps. The kit packaging will open and re-close making it useful for keeping vial and cap types matched, organized and clean during use.