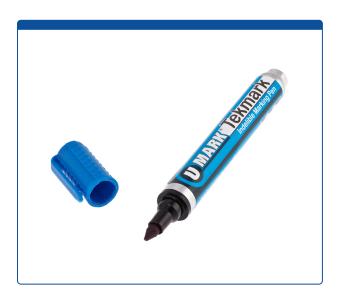

### 95296-MARK-OB-P

**Marker, Laboratory,** Semi - Permanent. 1.5mm Line. 13ml, Blue Ink. 4/PK.

#### **Additional Info**

Mark in bold, blue color on projects and more with this marker. This indelible, oil-based ink works on all surfaces. Once the ink is dried it presents a semi-permanent finished on Hydrophobic Glass Vials and Inserts. Click <u>HERE</u> for Hydrophobic RSA-Pro  $X^{TM}$  Glass Vials and Inserts.

#### **Laboratory Markers Features:**

Tip Type: Fine Point

Marking Width: 1.5mm

• Marking Temperature Range: -30° to 60°C

• Dry Time: 10 Seconds

Directions for use: Shake vigorously with cap on. Press the tip on a surface that can be marked until inked. Replace the cap after use.