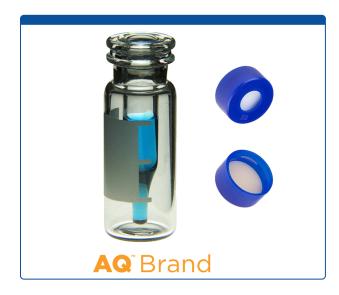

## 9532C-1CP

**Vial & Cap Kit** includes 100 EA 300ul, Fused Insert, Snap Top, Clear Autosampler Vials with Write on Patch and fill lines and 100 EA matching Snap Caps with White Silicone Rubber / Tan PTFE Septa fitted in the

Click on links below for more Specifications for the 11mm Vials and Caps:

Supplied with Vials: Cat. No <u>9532C-0CV</u> and Caps: Cat No. <u>9502C-11-MB</u>

MicroSolv Technology Corporation 9158 Industrial Blvd. NE, Leland, NC 28451 tel. (732) 380-8900, fax (910) 769-9435 Email: customers@mtc-usa.com Website: www.mtc-usa.com