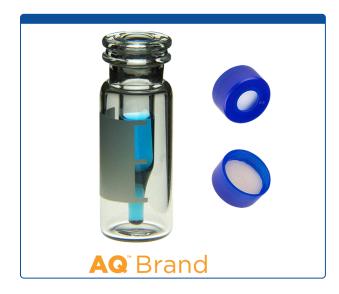

## 9532C-3CP

**Vial & Cap Kit** includes 100 EA 300ul, Fused Insert, Snap Top, Clear Autosampler Vials with Write on Patch and fill lines and 100 EA matching Snap Caps with White Silicone Rubber / Tan PTFE Pre-Slit Septa fitted in

Click on links below for more Specifications for the 11mm Vials and Caps:

Supplied with Vials: Cat. No <u>9532C-0CV</u> and Caps: Cat No. <u>9502C-31-MB</u>

MicroSolv Technology Corporation 9158 Industrial Blvd. NE, Leland, NC 28451 tel. (732) 380-8900, fax (910) 769-9435 Email: customers@mtc-usa.com Website: www.mtc-usa.com