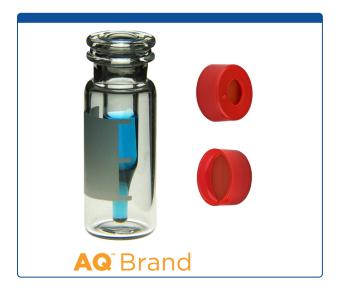

## Catalog Number

9532C-4CRP

Vial & Cap Kit includes 100 EA 300ul, Fused Insert, Snap Top, Clear Autosampler Vials with Write on Patch and fill lines and 100 EA matching Snap Caps with Red Rubber / PTFE Septa fitted in the Red Caps. AQ

## **Additional Info**

Easy Purchase Packs are a convenient way to order and inventory autosampler vials with their matching caps. The kit packaging will open and re-close making it useful for keeping vial and cap types matched, organized and clean during use.

Click on links below for more Specifications for the 11mm Vials and Caps:

Supplied with Vials: Cat. No 9532C-0CV and Caps: Cat No. 9502C-40CR