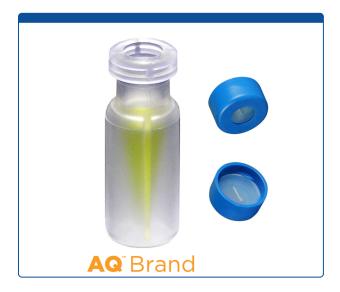

## 9532C-MS-30P

**Vial & Cap Kit** Includes 100 EA 300ul, snap top, clear polypropylene LCMS compatible autosampler vials and 100 EA matching snap caps with silicone rubber / PTFE pre-slit, ultra-pure septa, fitted in the light