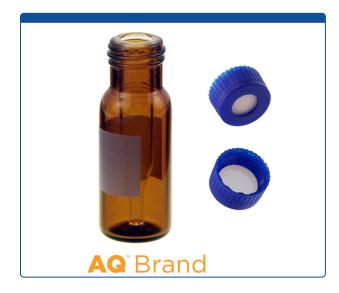

## 9532S-1AP

**Vial & Cap Kit** Includes 100 EA 300ul, Fused Insert, Screw Top, Amber Autosampler Vials with Write on Patch and fill lines and 100 EA matching Screw Caps with Tan Silicone Rubber / White PTFE Septa bonded in the

## Additional Info

Easy Purchase Packs are a convenient way to order and inventory autosampler vials with their matching caps. The kit packaging will open and re-close making it useful for keeping vial and cap types matched, organized and clean during use.