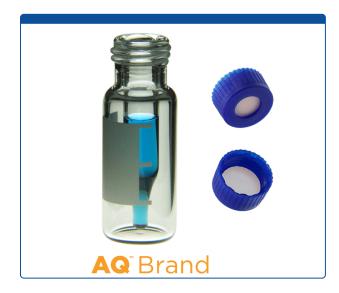

## 9532S-1CP

**Vial & Cap Kit** Includes 100 EA 300ul, Fused Insert, Screw Top, Clear Autosampler Vials with Write on Patch and fill lines and 100 EA matching Screw Caps with Tan Silicone Rubber / White PTFE Septa bonded in the