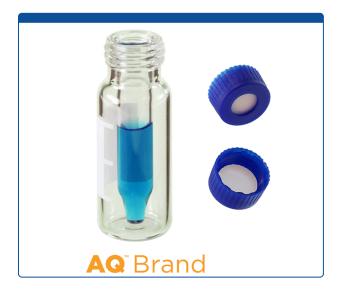

## 9532S-1CP-WT

Vial & Cap Kit Includes 100 EA 300ul, Fused Insert with a wide tip, Screw Top, Clear Autosampler Vials with Write on Patch and fill lines and 100 EA matching Screw Caps with Tan Silicone Rubber / White PTFE