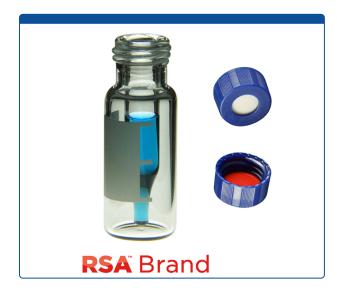

## 9532S-1ECP-RS

**Vial & Cap Kit** Includes 100 EA 300ul, Fused Insert, Screw Top, Clear Autosampler Vials with Write on Patch and fill lines and 100 EA matching Screw Caps with White Silicone Rubber / Red PTFE Soft-Guard Septa,

## Additional Info

Easy Purchase Packs are a convenient way to order and inventory autosampler vials with their matching caps. The kit packaging will open and re-close making it useful for keeping vial and cap types matched, organized and clean during use.