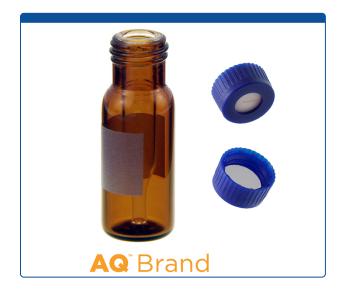

## 9532S-3AP

**Vial & Cap Kit** Includes 100 EA 300ul, Fused Insert, Screw Top, Amber Autosampler Vials with Write on Patch and fill lines and 100 EA matching Screw Caps with Tan Silicone Rubber / White PTFE, Pre-Slit Septa