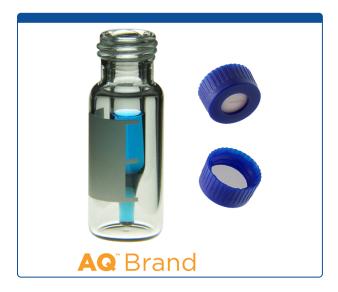

## Catalog Number

9532S-3CP

Vial & Cap Kit Includes 100 EA 300ul, Fused Insert, Screw Top, Clear Autosampler Vials with Write on Patch and fill lines and 100 EA matching Screw Caps with Tan Silicone Rubber / White PTFE, Pre-Slit Septa

Click on links below for more Specifications for the 9mm Vials and Caps:

Supplied with Vials: Cat. No 9532S-0CV and Caps: Cat No. 9502S-31-MB