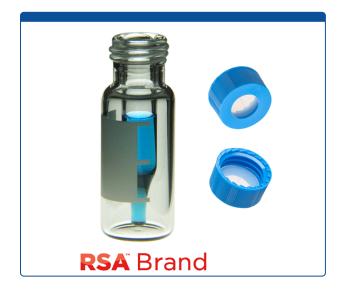

## 9532S-3CP-RS

Vial & Cap Kit Includes 100 EA 300ul, Fused Insert, Screw Top, Clear RSA<sup>™</sup> Autosampler Vials with Write on Patch and fill lines and 100 EA matching Screw Caps with Clear AQR Silicone Rubber / Clear PTFE,