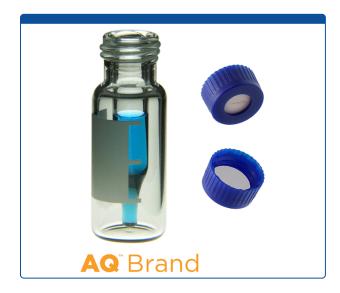

## 9532S-3DCP

**Vial & Cap Kit** Includes 100 EA 300ul, Fused Insert, Screw Top, Clear Deactivated Autosampler Vials with Write-On Patch and fill lines and 100 EA matching Screw Caps with Tan Silicone Rubber / White PTFE, Pre-

Click on links below for more Specifications for the 9mm Vials and Caps:

Supplied with Silanized / Deactivated Vials: Cat. No <u>9532S-0DCV</u> and Caps: Cat No. <u>9502S-31-</u> <u>MB</u>

MicroSolv Technology Corporation 9158 Industrial Blvd. NE, Leland, NC 28451 tel. (732) 380-8900, fax (910) 769-9435 Email: customers@mtc-usa.com Website: www.mtc-usa.com Price \$310.33