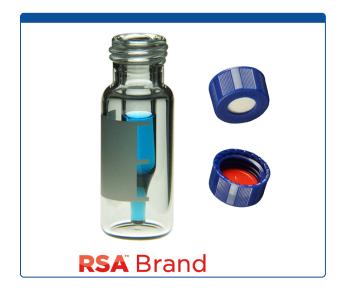

## 9532S-3ECP-RS

**Vial & Cap Kit** Includes 100 EA 300ul, Fused Insert, Screw Top, Clear Autosampler Vials with Write on Patch and fill lines and 100 EA matching Screw Caps with White Silicone Rubber / Red PTFE Pre-Slit Soft-Guard