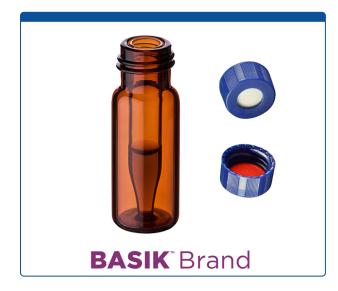

## 9532S-E-1AP

**Vial & Cap Kit** Includes 100 EA 300ul, Fused Insert, Screw Top, Amber Autosampler Vials and 100 EA matching Screw Caps with White Silicone Rubber / Red PTFE Soft-Guard Septa, bonded in the Blue Caps. BASIK

Click on links below for more Specifications for the 9mm Vials and Caps:

Supplied with Vials Cat. No <u>9532S-E-0AV</u> and Caps: Cat No. <u>9502S-E-10C-B</u>

MicroSolv Technology Corporation 9158 Industrial Blvd. NE, Leland, NC 28451 tel. (732) 380-8900, fax (910) 769-9435 Email: customers@mtc-usa.com Website: www.mtc-usa.com