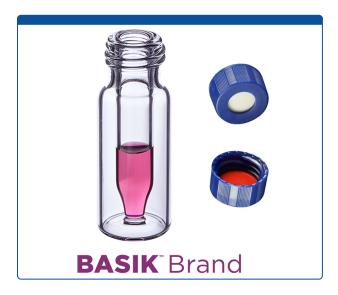

## Catalog Number

9532S-E-1CP

**Vial & Cap Kit** Includes 100 EA 300ul, Fused Insert, Screw Top, Clear Autosampler Vials and 100 EA matching Screw Caps with White Silicone Rubber / Red PTFE Soft-Guard Septa, bonded in the Blue Caps.

Click on links below for more Specifications for the 9mm Vials and Caps:

Supplied with Vials Cat. No <u>9532S-E-0CV</u> and Caps: Cat No. <u>9502S-E-10C-B</u>