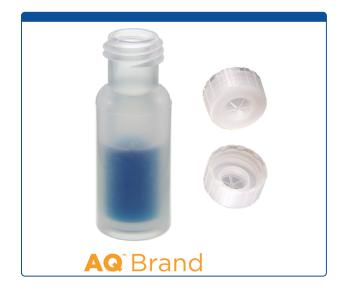

## 9572S-MS-EPP

**Vial & Cap Kit** Includes 100 EA 700ul, Screw Top, Clear polypropylene LCMS Compatible Autosampler Vials and 100 EA matching Single injection, Screw Caps with a thinned penetration point, Natural color. AQ