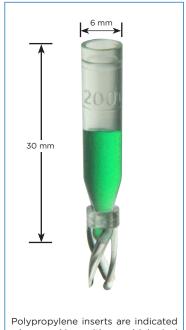

9502S-02PP

Small volume precision point polypropylene inserts 6 x 30 mm with attached plastic springs, with graduations 200  $\mu$ l, for 2 ml, 12 x 32 mm vials 100/pack. AQ $^{\text{\tiny M}}$  Advanced Quality.