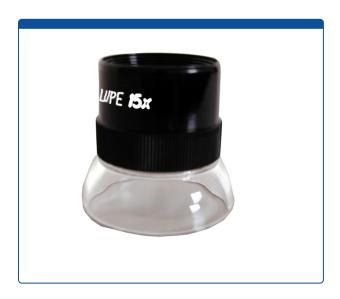

## Catalog Number

07210-M

Magnifier, 15x, Working Distance 0.5", MicroSolv Brand. 1 EA.

## Additional Info

This 15x Magnifier is often used to Inspect CE or CEC Capillaries for air bubbles or cracks in the Fused Silica that can cause poor Data or loss of Current.

The working distance is 0.5" and the unit is only 1.375" H x 0.75" W at the base with a 0.5" Field of View

The transparent Base allows light in so lamps may not be necessary but when using a light box, you can see directly into the Capillaries.

This is a CUSTOM ORDER manufactured item which cannot be returned or canceled once an order has been placed. Click **HERE** for more information on what is a Custom Order.