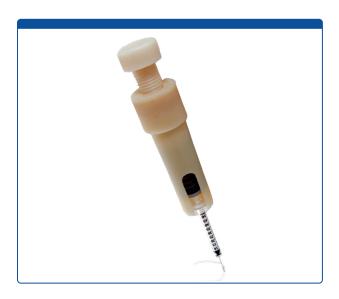

## 07220-PUMP

**Pump, Low Volume, Hand Held** for 365um OD CE or CEC Capillaries . MicroSolv Brand. 1 EA.

#### **Additional Info**

This is a very handy unit to have, for Capillary Electrophoresis (CE) or Capillary Electro Chromatography (CEC) that every lab should have for Best Practices in CE.

The Turn Screw "Plunger" keeps constant downward pressure on the Syringe while producing sub-microliter Flow through the Capillary that will remove residual Buffers, Solvents or Air Bubbles.

When sufficient liquid has moved through the capillary, simply turn the Screw Plunger a quarter or half turn to drive more liquid through the capillary.

Hint, you will not see liquid coming out of the capillary as it is such a small volume.