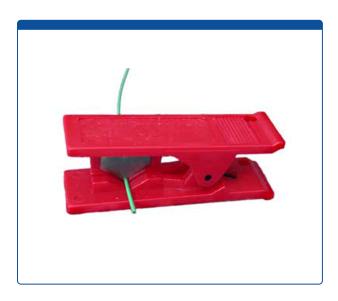

## Catalog Number

46002-01

**Tubing Cutter, Polymeric Tubing**, Guillotine Style, Red. ARE-Applied Research brand. 1 EA.

## **Additional Info**

This low cost tubing cutter is intended for PTFE, ETFE, PFA, FEP and other soft polymeric tubing but can be used to cut PEEK tubing, but the cut tubing should not be used in critical HPLC connections. For HPLC Grade Cuts, we suggest using our <u>Clean-Cut Tubing Cutter</u>.