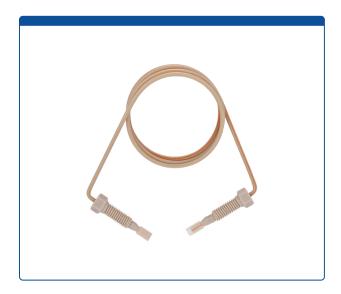

## 47002-100

**Sample Loop, 100 ul,** for Valco injector valves, PEEK. ARE-Applied Research brand. 1 EA.

## Additional Info

These injector sample loops are made with 1/16th inch OD, Ultra-T™, PEEK tubing for unsurpassed injection reproducibility and accuracy.

0.50 mm (+/- 0.05 mm) ID tubing is supplied with 2 high pressure, PEEK, three-piece, small hex head nuts with 1/32 inch threads and 2 special, single cone ferrules per nut to avoid twisting and turning of the sample loop. At the same time, the ferrules grip the tubing on two different places which increases the pressure stability of the connection. These fit the injectors and provide zero dead volume connections.

A label with the sample loop volume is attached. Use these sample loops with VICI ® or Valco® brand GC or HPLC injector valves.

MicroSolv Technology Corporation 9158 Industrial Blvd. NE, Leland, NC 28451 tel. (732) 380-8900, fax (910) 769-9435 Email: customers@mtc-usa.com Website: www.mtc-usa.com