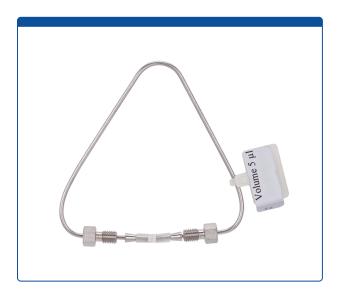

## Catalog Number

47004-005

**Sample Loop, Valco, 5 ul,** For GC Injectors, Stainless Steel. ARE-Applied Research brand. 1 EA.

## **Additional Info**

These injector sample loops are made with welded and annealed, 316 stainless steel tubing for unsurpassed injection reproducibility and accuracy.

Tubing is 0.18mm ID (+/- 0.025mm) and is supplied with 2 two-piece, small hex head, SS, high pressure tubing connectors with ferrules for fitting on the injectors. Tubing end cuts are made using EDC (electronic discharge) techniques to achieve square and burr free ends for zero-dead volume connections. A label with the loop volume is attached.

Use these loops with VICI® or Valco® brand GC injector valves.

**MicroSolv Technology Corporation** 

9158 Industrial Blvd. NE, Leland, NC 28451 tel. (732) 380-8900, fax (910) 769-9435

Email: customers@mtc-usa.com