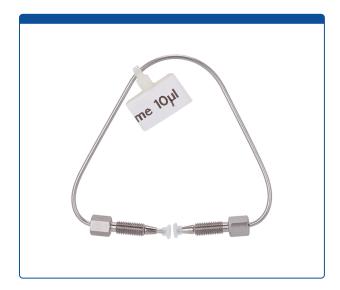

## 47004-010

**Sample Loop, Valco, 10 ul,** For GC Injectors, Stainless Steel. ARE-Applied Research brand. 1 EA.

## Additional Info

These injector sample loops are made with welded and annealed, 316 stainless steel tubing for unsurpassed injection reproducibility and accuracy.

Tubing is 0.25mm ID (+/- 0.025mm) and is supplied with 2 two-piece, small hex head, SS, high pressure tubing connectors with ferrules for fitting on the injectors. Tubing end cuts are made using EDC (electronic discharge) techniques to achieve square and burr free ends for zero-dead volume connections. A label with the loop volume is attached.