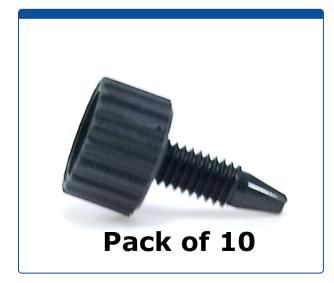

## 47301-05

**Tubing Connector Fittings,** high pressure, one piece, 1/16 inch, Carbon PEEK Endure, Black, large head with 10-32 screw threads. Finger tighten, ARE-Applied Research brand. 10/PK.

## Additional Info

These tubing connector fittings are used to connect PEEK or Stainless Steel tubing in the high pressures zones of HPLC systems.

Fitting has a large diameter knurled head for ease of generating torque, 21 mm total length (top to bottom) with a 12 mm thread length.