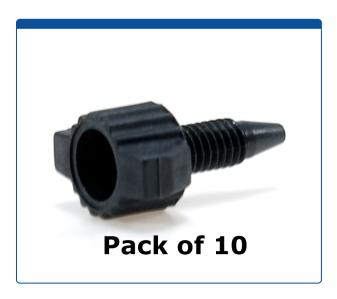

## Catalog Number

47301-10

**Tubing Connector Fittings,** high pressure, one piece, 1/16 inch, Carbon PEEK Endure, Black, winged head with 10-32 screw threads. Finger tighten, ARE-Applied Research brand. 10/PK.

## **Additional Info**

These tubing connector fittings are used to connect PEEK or Stainless Steel tubing in the high pressures zones of HPLC systems.

Fitting has a 15 mm diameter knurled head that is "winged" for ease of generating torque, 21 mm total length (top to bottom) with a 13 mm thread length.