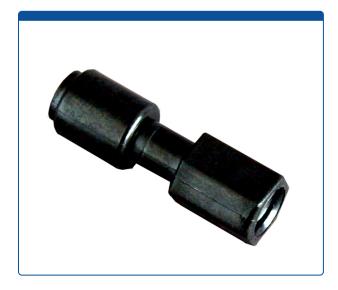

## 47302-01

**Union, Connector,** high pressure, 0.50 mm / 0.020 through hole with 10-32 screw threads, Carbon PEEK Endure, straight line. Use with 1/16 tubing. ARE-Applied Research brand. Bulk Price.

## Additional Info

This "Union" is used to connect PEEK or stainless steel tubing on both ends, in the high pressures zones of HPLC systems.

Click <u>HERE</u> for suggested finger tightened connectors (nuts) which are sold separately.