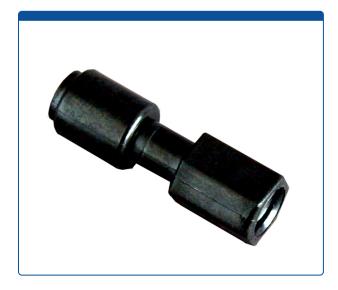

## 47302-01-005

**Union, Connector,** high pressure, 0.50 mm / 0.020 through hole with 10-32 screw threads, Carbon PEEK Endure, straight line. Use with 1/16 tubing. ARE-Applied Research brand. 5/PK.

## Additional Info

This "Union" is used to connect PEEK or stainless steel tubing on both ends, in the high pressures zones of HPLC systems.

Click <u>HERE</u> for suggested finger tightened connectors (nuts) which are sold separately.