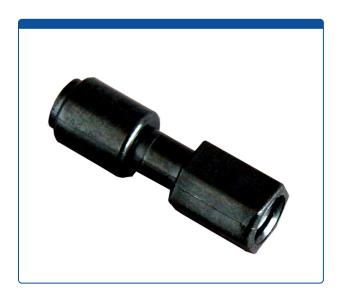

## Catalog Number

47302-01-010

**Union, Connector,** high pressure, 0.50 mm / 0.020 through hole with 10-32 screw threads, Carbon PEEK Endure, straight line. Use with 1/16 tubing. ARE-Applied Research brand. 10/PK.

## **Additional Info**

This "Union" is used to connect PEEK or stainless steel tubing on both ends, in the high pressures zones of HPLC systems.

Click <u>HERE</u> for suggested finger tightened connectors (nuts) which are sold separately.