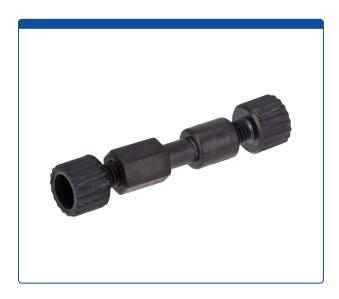

## Catalog Number

47302-02

**Union, Connector Kits,** high pressure, 0.50 mm / 0.020 inch through hole with 10-32 screw threads, Carbon PEEK Endure, straight line with connector nuts. Use with 1/16 tubing. ARE-Applied Research brand. Bulk

## **Additional Info**

This "Union" is used to connect PEEK or stainless steel tubing on both ends, in the high pressures zones of HPLC systems.

Supplied with 2 straight line Unions  $\underline{47302-01}$  and four finger tighten connectors (nuts)  $\underline{47301-05}$ .