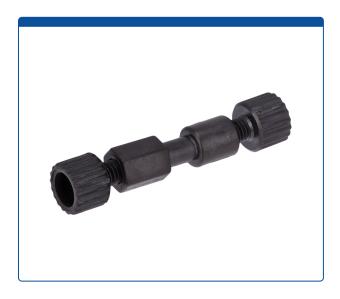

## Catalog Number

47302-02-005

**Union, Connector Kits,** high pressure, 0.50 mm / 0.020 inch through hole with 10-32 screw threads, Carbon PEEK Endure, straight line with connector nuts. Use with 1/16 tubing. ARE-Applied Research brand.

## **Additional Info**

This "Union" is used to connect PEEK or stainless steel tubing on both ends, in the high pressures zones of HPLC systems.

Supplied with 2 straight line Unions <u>47302-01</u> and four finger tighten connectors (nuts) <u>47301-</u>01.