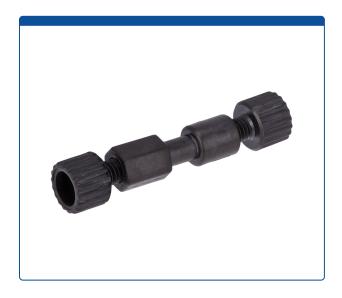

## **Catalog Number**

47302-02-010

**Union, Connector Kits,** high pressure, 0.50 mm / 0.020 inch through hole with 10-32 screw threads, Carbon PEEK Endure, straight line with connector nuts. Use with 1/16 tubing. ARE-Applied Research brand.

## **Additional Info**

This "Union" is used to connect PEEK or stainless steel tubing on both ends, in the high pressures zones of HPLC systems.

Supplied with 2 straight line Unions <u>47302-01</u> and four finger tighten connectors (nuts) <u>47301-</u>01.