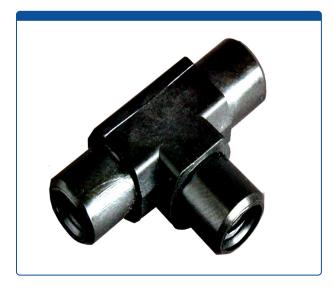

## 47302-11

**Union, Connector,** Tee, high pressure, 0.50 mm / 0.020 through hole with 10-32 screw threads. Carbon PEEK. Use with 1/16 tubing. ARE-Applied Research brand. Bulk Price.

## Additional Info

This "Union" is used to connect PEEK or Stainless Steel tubing on all ends, in the high pressures zones of HPLC systems. A "Tee Connection" is often used to split flow into two directions or to combine two streams into one.