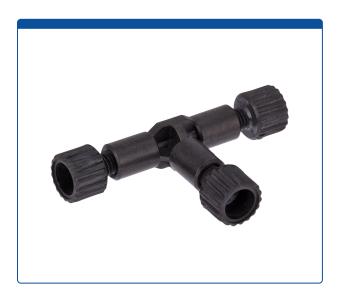

## Catalog Number

47302-12

**Union, Connector Kits,** Tee, high pressure, 0.50 mm / 0.020 through hole with 10-32 screw threads. Carbon PEEK Endure, with connector nuts. Use with 1/16 tubing. ARE-Applied Research brand. Bulk Price.

## **Additional Info**

These "Union" Tee's are used to connect PEEK or stainless steel tubing on all ends, in the high pressures zones of HPLC systems. An internal "T" flow pattern is often used to split flow into two directions or to combine two streams into one.

Dead Volume - 1.17 µL

Supplied with 2 Tee Unions <u>47302-11</u> and four finger tightened connectors (nuts) <u>47301-05</u>.

Carbon PEEK has been reinforced with carbon fiber, giving it the highest strength and stiffness of all the PEEK grades and improving its load-carrying capacity.