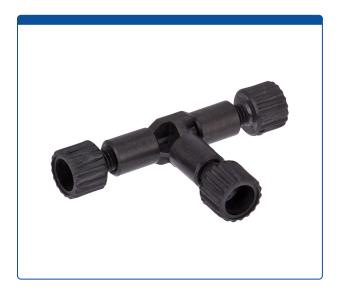

## Catalog Number

47302-12-005

**Union, Connector Kits,** Tee, high pressure, 0.50 mm / 0.020 through hole with 10-32 screw threads. Carbon PEEK Endure, with connector nuts. Use with 1/16 tubing. ARE-Applied Research brand. 5/PK.

## **Additional Info**

These "Union" Tee's are used to connect PEEK or stainless steel tubing on all ends, in the high pressures zones of HPLC systems. An internal "T" flow pattern is often used to split flow into two directions or to combine two streams into one.

Dead Volume - 1.17 µL

Supplied with 2 Tee Unions 47302-11 and four finger tightened connectors (nuts) 47301-05.

Carbon PEEK has been reinforced with carbon fiber, giving it the highest strength and stiffness of all the PEEK grades and improving its load-carrying capacity.