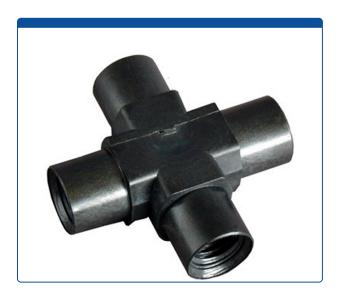

## Catalog Number

47302-25

**Union, connector,** Cross, high pressure, 0.50 mm / 0.020 through hole with 10-32 screw threads. Carbon PEEK Endure. Use with 1/16 tubing. ARE-Applied Research brand. Bulk Price.

## **Additional Info**

These "Union" are used to connect PEEK or stainless-steel tubing with the same connectors on all ends in the high pressures zones of HPLC systems. A "Cross (X)" internal flow pattern is often used to split flow into two or three directions or to combine two or three streams into one.