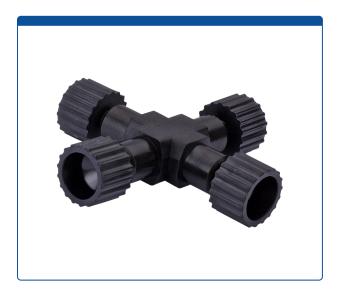

## Catalog Number

47302-26

**Union, Connector Kits,** Cross, high pressure, 0.50 mm / 0.020 through hole with 10-32 screw threads. Carbon PEEK Endure, with connector nuts. Use with 1/16 tubing. ARE-Applied Research brand. Bulk Price.

## **Additional Info**

These "Union" kits are used to connect PEEK or stainless steel tubing with the same connectors on all ends in the high pressures zones of HPLC systems. A "Cross (X)" internal flow pattern is often used to split flow into two or three directions or to combine two or three streams into one.

Supplied with 2 cross unions 47302-25 and four finger tightened connectors (nuts) 47301-05.

Carbon PEEK has been reinforced with carbon fiber, giving it the highest strength and stiffness of all the PEEK grades and improving its load-carrying capacity.