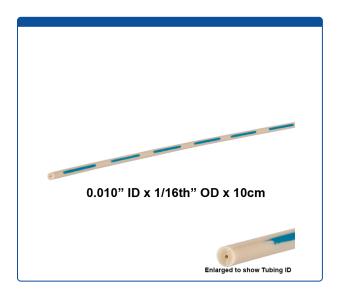

## Catalog Number

47305-25-10

**Tubing, PEEK, Pre-Cut, 0.010 inch (0.25 mm) ID, 1/16th inch (1.6 mm) OD,** Ultra-T grade, blue intermittent stripes, 10 cm (+/- 1 mm). ARE-Applied Research brand. 5 PK.

## **Additional Info**

Properly cutting tubing is one of the most difficult tasks in a chromatography laboratory. These Pre-Cut PEEK Tubes are the perfect solution.

This Ultra-T™ grade (*Premium*), PEEK tubing is extruded from virgin PEEK material without adding any additives. The broken yellow stripes are added only to the outside of the tubing, leaving the interior all natural PEEK which eliminates leachables due to color. The internal and outer dimensional tolerances of this tubing is +/- 0.025mm.

• Color Code: Blue, Stripes for 0.010" (0.25mm) ID.

Wall Thickness: 0.675 mmPressure rating: 5600 psi.