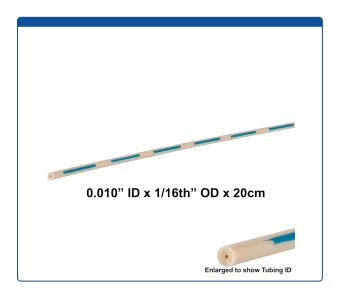

## Catalog Number

47305-25-20

Tubing, PEEK, Pre-Cut, 0.010 inch (0.25 mm) ID, 1/16th inch (1.6 mm) OD, Ultra-T grade, blue intermittent stripes, 20 cm long (+/- 1 mm). ARE-Applied Research brand. 5 PK.

• Color Code: Blue, Stripes for 0.010" (0.25mm) ID.

Wall Thickness: 0.675 mmPressure rating: 5600 psi.