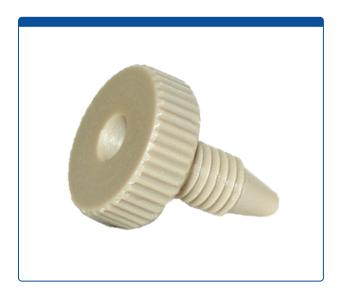

## Catalog Number

47320-01

**Tubing Connector Fittings,** high pressure, one piece, 1/16 inch, PEEK, Natural, short head and short length with 10-32 screw threads. Finger tighten, ARE-Applied Research brand. 1 EA.

## **Additional Info**

These all PEEK tubing connector fittings are used to connect PEEK or Stainless Steel tubing in the high pressures zones of HPLC systems.

Fitting has a "short" (thickness is less than most fittings) 12 mm diameter knurled head, 15 mm total length (top to bottom) with an 11 mm thread length.

The short length is useful when your column has to be placed in a small space such as an oven or chiller and having a tubing connector with a short head and short total length helps with space requirements. The beveled inlet hole helps to make threading the tubing through the fitting easier.