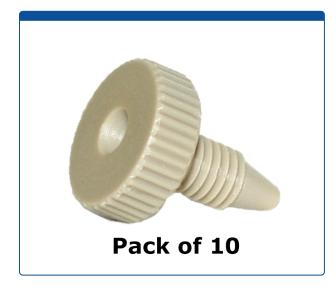

### 47320-02

**Tubing Connector Fittings,** high pressure, one piece, 1/16 inch, PEEK, Natural, short head and short length with 10-32 screw threads. Finger tighten, ARE-Applied Research brand. 10/PK.

#### Additional Info

These all PEEK tubing connector fittings are used to connect PEEK or Stainless Steel tubing in the high pressures zones of HPLC systems.

Fitting has a "short" (thickness is less than most fittings) 12 mm diameter knurled head, 15 mm total length (top to bottom) with an 11 mm thread length.

The short length is useful when your column has to be placed in a small space such as an oven or chiller and having a tubing connector with a short head and short total length helps with space requirements. The beveled inlet hole helps to make threading the tubing through the fitting easier.