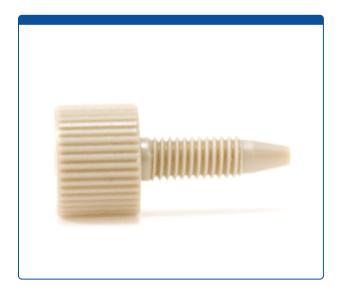

## Catalog Number

47320-03

**Tubing Connector Fittings,** high pressure, one piece, 1/16 inch, PEEK, Natural, standard size head but a long length with 10-32 screw threads. Finger tighten, ARE-Applied Research brand. 1 EA.

## **Additional Info**

These all PEEK tubing connector fittings are used to connect PEEK or Stainless Steel tubing in the high pressures zones of HPLC systems.

Fitting has a 12 mm diameter knurled head, 25 mm total length (top to bottom) with an 16 mm thread length.

The long length is useful when your column or union or detector has a deep threaded fitting and the extra length is needed to seat the tubing properly. The beveled inlet hole helps to make threading the tubing through the fitting easier.